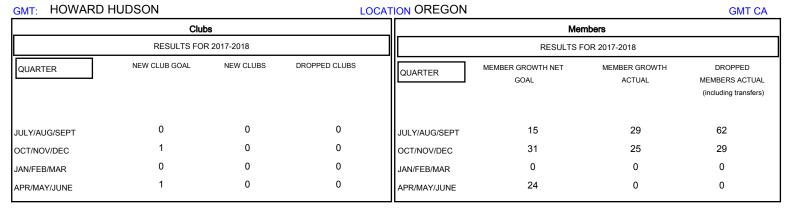

## MONTHLY MEMBERSHIP PROGRESS REPORT

District 36 G

Results as of: 12/31/2017

| DROPPED CLUBS: 0  DROPPED MEMBERS |    | 15 CLUBS OF 31 ADDED 1 OR MORE NEW MEMBERS | GENDER DISTRIBUTION  MALE 531 (59.86%)  FEMALE 356 (40.14%)  Women Percentage Fiscal Year Goal: 42% |     |
|-----------------------------------|----|--------------------------------------------|-----------------------------------------------------------------------------------------------------|-----|
| DECEASED                          | 10 | CLICK HERE FOR CUMULATIVE  MEMBERSHIP DATA | TOTAL FAMILY UNIT MEMBERS                                                                           | 234 |
| CLUB CANCELLED                    | 0  |                                            |                                                                                                     | 110 |
| OTHER                             | 81 |                                            | FAMILY MEMBERS PAYING HALF DUES                                                                     | 118 |
| TOTAL                             | 91 |                                            | 1                                                                                                   |     |