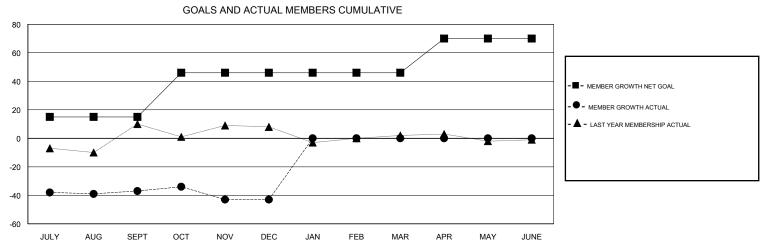

## MONTHLY MEMBERSHIP PROGRESS REPORT

District 36 G

Results as of: 12/31/2017

| DROPPED CLUBS: 0  DROPPED MEMBERS |    | 15 CLUBS OF 31 ADDED 1 OR MORE NEW MEMBERS | GENDER DISTRIBUTION  MALE 531 (59.86%)  FEMALE 356 (40.14%)  Women Percentage Fiscal Year Goal: 42% |     |
|-----------------------------------|----|--------------------------------------------|-----------------------------------------------------------------------------------------------------|-----|
| DECEASED                          | 10 | CLICK HERE FOR CUMULATIVE  MEMBERSHIP DATA | TOTAL FAMILY UNIT MEMBERS                                                                           | 234 |
| CLUB CANCELLED                    | 0  |                                            |                                                                                                     | 110 |
| OTHER                             | 81 |                                            | FAMILY MEMBERS PAYING HALF DUES                                                                     | 118 |
| TOTAL                             | 91 |                                            | 1                                                                                                   |     |