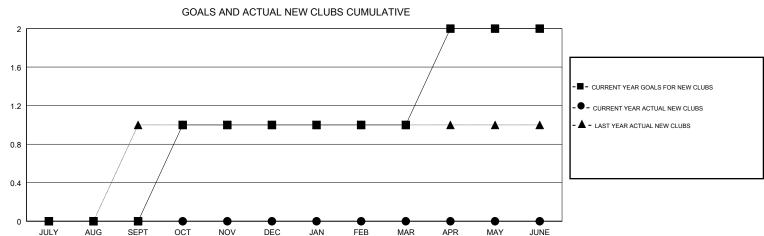

## MONTHLY MEMBERSHIP PROGRESS REPORT

District 36 G

Results as of: 12/31/2017

| DROPPED CLUBS: 0  DROPPED MEMBERS |    | 15 CLUBS OF 31 ADDED 1 OR MORE NEW MEMBERS | GENDER DISTRIBUTION  MALE 531 (59.86%)  FEMALE 356 (40.14%)  Women Percentage Fiscal Year Goal: 42% |     |
|-----------------------------------|----|--------------------------------------------|-----------------------------------------------------------------------------------------------------|-----|
| DECEASED                          | 10 | CLICK HERE FOR CUMULATIVE  MEMBERSHIP DATA | TOTAL FAMILY UNIT MEMBERS                                                                           | 234 |
| CLUB CANCELLED                    | 0  |                                            |                                                                                                     | 110 |
| OTHER                             | 81 |                                            | FAMILY MEMBERS PAYING HALF DUES                                                                     | 118 |
| TOTAL                             | 91 |                                            | 1                                                                                                   |     |